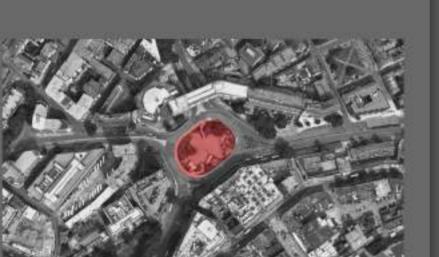

## CIVIC 5 SCULPTURE

From site analysis the site is a pedestrian crossroad to differ areas of the city. This offers opportunity for the space to be used frequently both as an urban space to dwell or socialise a as well as use as a nedestrian courte.