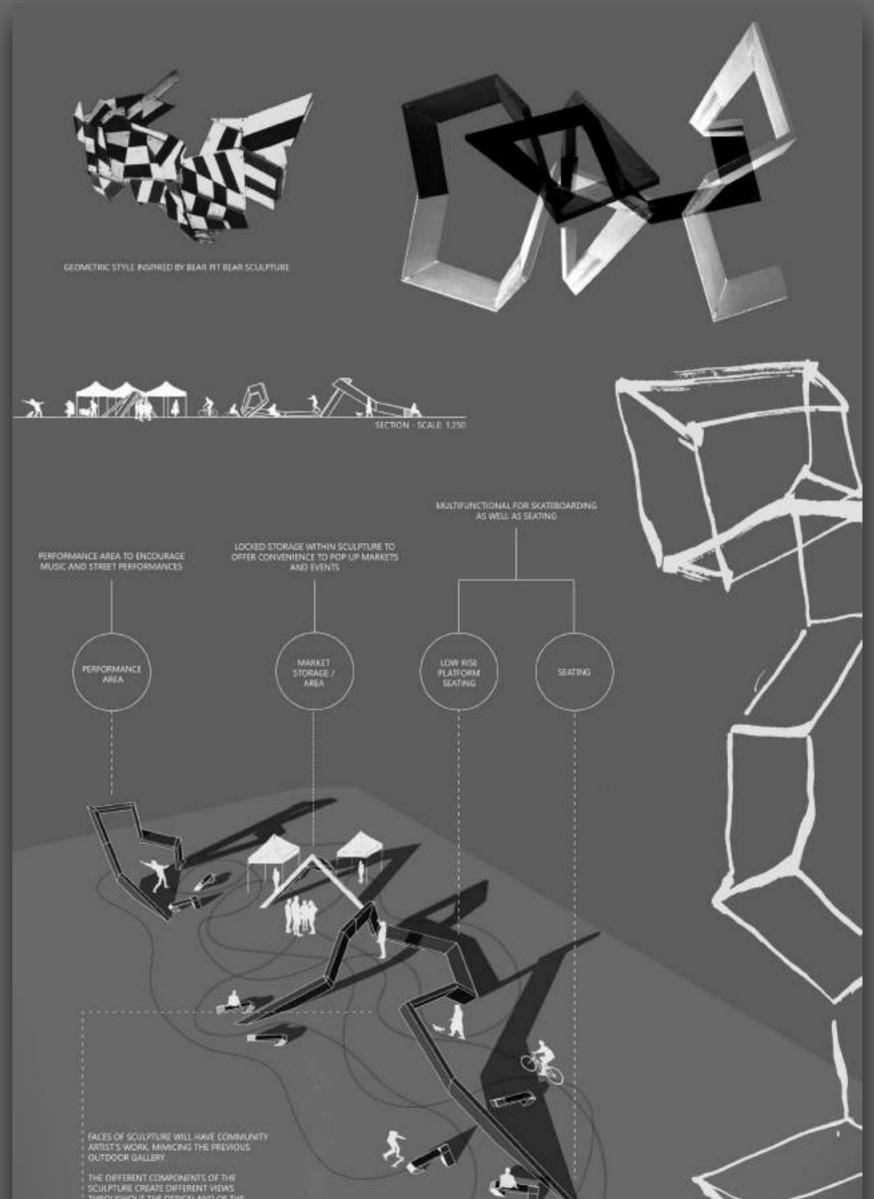

## Civic Sculpture

Final year Interior design presentation board design.

## CIVIC 5 SCULPTURE

From site analysis the site is a pedestrian crossroad to differ areas of the city. This offers opportunity for the space to be used frequently both as an urban space to dwell or socialise a as well as use as a nedestrian courte.

1. PERFORMANCE AREA 2. MARKET STORAGE AREA 3. MAIN AREA OF SCULPTURE, SEAT