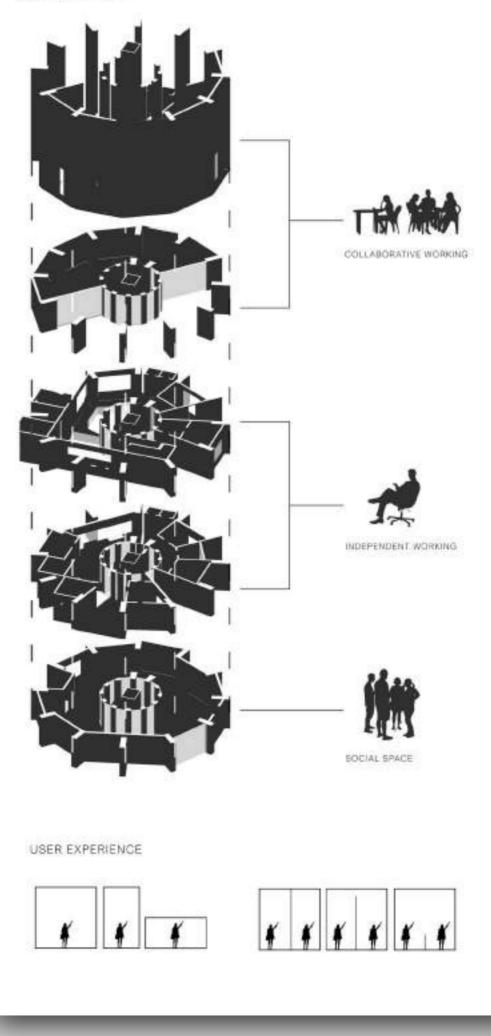

#### CREATIVE STUDIOS

The water tower design takes inspiration from its original Brutalist design. With contrasting new walls with the existing design, breatives can enjoy unique and justaposed structures with a range of spatial experiences. Both collaborative and independent work spaces are house within an inspirational natural view of Durdham Downs