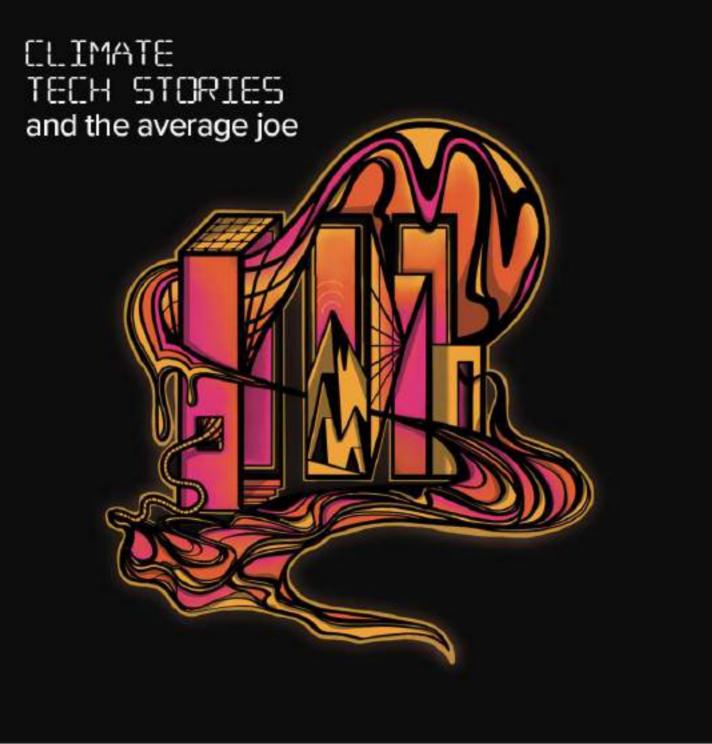

#### Art direction and social media deisgn

Art direction and social media graphic design for tem. renewable energy company. Hand drawn illustrations personalised to brand and subject, as well as brand assets for ongoing use.