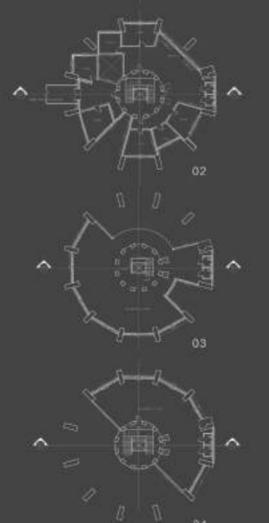

## STUDO PRAX

illing in the vibrant creative culture that Bristol has to offer, this creative studio and exhibition space takes stance within a range of historical design movements, whilst respecting its landscape and offering an innovative space for creative development.

historical structures in Bristol's water distribution development. This parasitic design engages with the existing structure demonstrating the pre-existing and on-going identity become dual

This design c

#### CREATIVE STUDIOS

The water tower design takes inspiration from its original Brutalist design. With contrasting new walls with the existing design, breatives can enjoy unique and justaposed structures with a range of spatial experiences. Both collaborative and independent work spaces are house within an inspirational natural view of Durdham Downs

GENERAL ARRANGEMENT PLANS

- 1. BLACK AND WHITE MARBLE
- WHITE PIGMENT CONCRETE
- 4, NATURAL BIO CONCRETE

MIDDLE - FEATURE WALL DESIGN

Centered within the atrium of the event and exhibition ives. This design translates abstract metanl objectively serving multiple functions. This ch maps the space mance and exhibits. The structu public and private realms