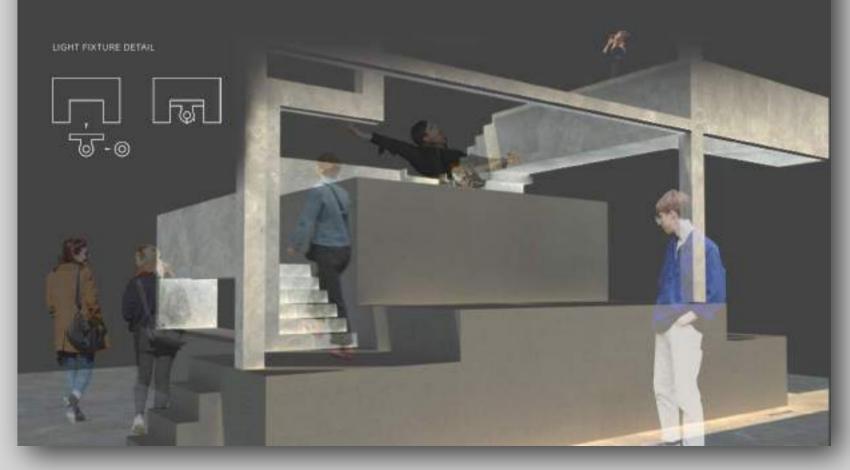

## CIVIC 5 SCULPTURE

From site analysis the site is a pedestrian crossroad to differ areas of the city. This offers opportunity for the space to be used frequently both as an urban space to dwell or socialise a as well as use as a nedestrian courte.

1. PERFORMANCE AREA 2. MARKET STORAGE AREA 3. MAIN AREA OF SCULPTURE, SEAT