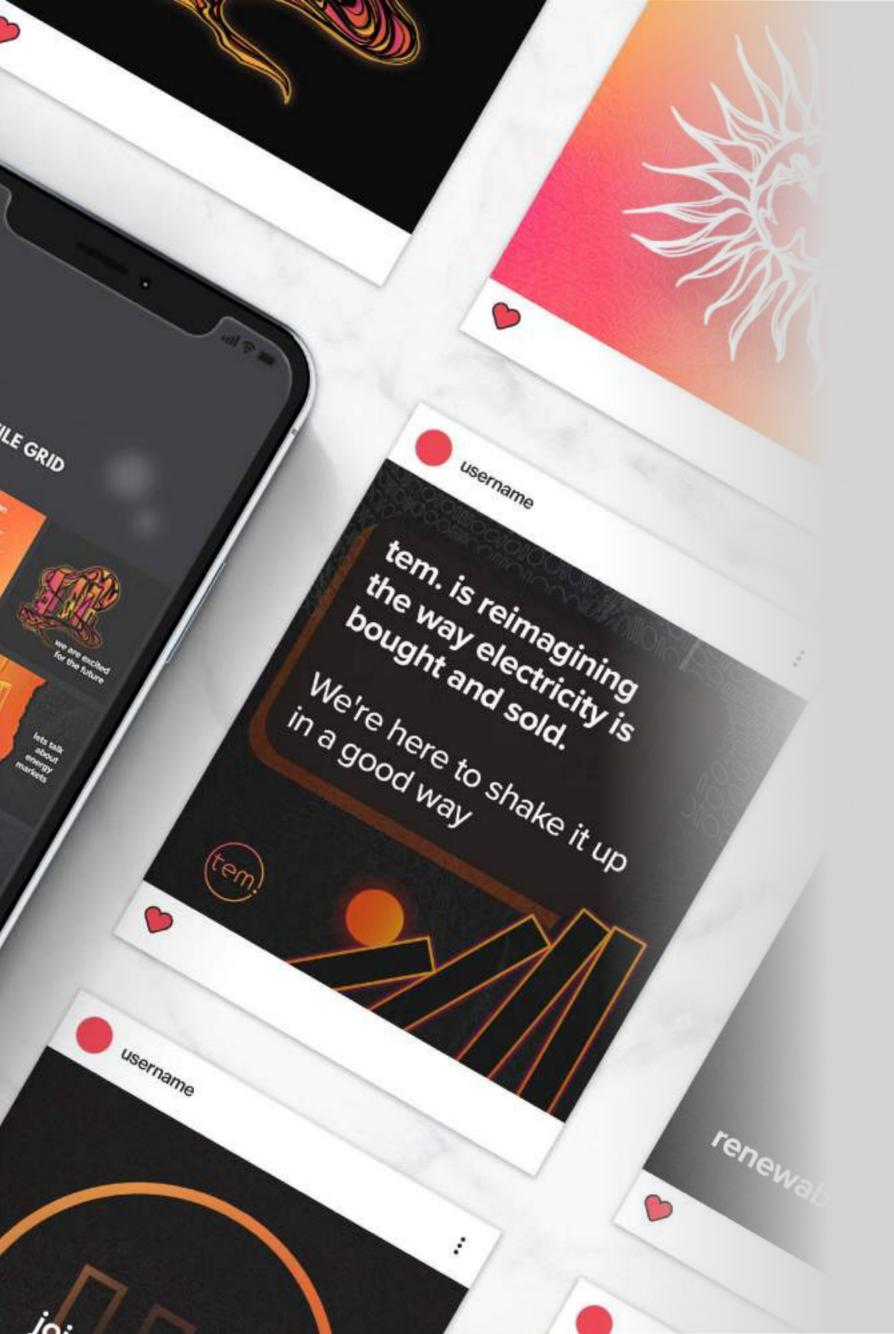

#### Art direction and social media deisgn

Art direction and social media graphic design for tem. renewable energy company. Hand drawn illustrations personalised to brand and subject, as well as brand assets for ongoing use.