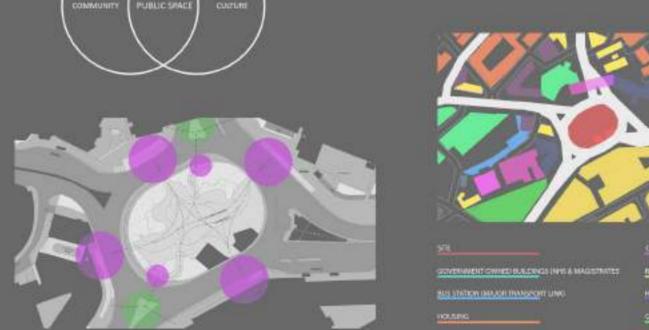

## CIVIC 5 SCULPTURE

From site analysis the site is a pedestrian crossroad to differ areas of the city. This offers opportunity for the space to be used frequently both as an urban space to dwell or socialise a as well as use as a nedestrian courte.

1. PERFORMANCE AREA 2. MARKET STORAGE AREA 3. MAIN AREA OF SCULPTURE, SEAT