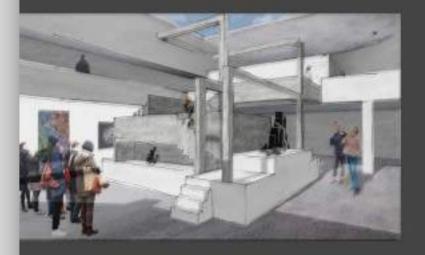

#### CREATIVE STUDIOS

The water tower design takes inspiration from its original Brutalist design. With contrasting new walls with the existing design, breatives can enjoy unique and justaposed structures with a range of spatial experiences. Both collaborative and independent work spaces are house within an inspirational natural view of Durdham Downs

GENERAL ARRANGEMENT PLANS

- 1. BLACK AND WHITE MARBLE
- WHITE PIGMENT CONCRETE
- 4, NATURAL BIO CONCRETE

MIDDLE - FEATURE WALL DESIGN

Centered within the atrium of the event and exhibition ives. This design translates abstract metanl objectively serving multiple functions. This ch maps the space mance and exhibits. The structu public and private realms