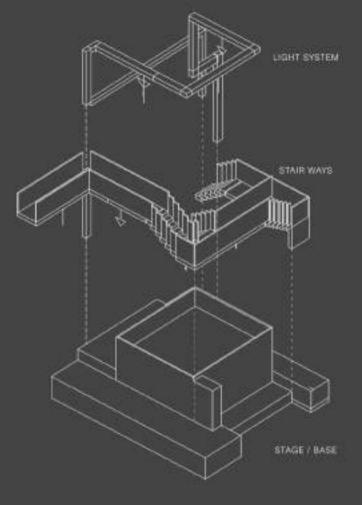

## CIVIC 5 SCULPTURE

From site analysis the site is a pedestrian crossroad to differ areas of the city. This offers opportunity for the space to be used frequently both as an urban space to dwell or socialise a as well as use as a nedestrian courte.

1. PERFORMANCE AREA 2. MARKET STORAGE AREA 3. MAIN AREA OF SCULPTURE, SEAT