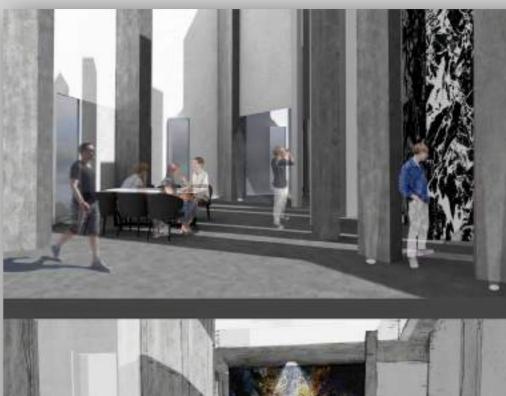

GENERAL ARRANGEMENT PLANS

- 1. BLACK AND WHITE MARBLE
- WHITE PIGMENT CONCRETE
- 4, NATURAL BIO CONCRETE

MIDDLE - FEATURE WALL DESIGN

Centered within the atrium of the event and exhibition ives. This design translates abstract metanl objectively serving multiple functions. This ch maps the space mance and exhibits. The structu public and private realms