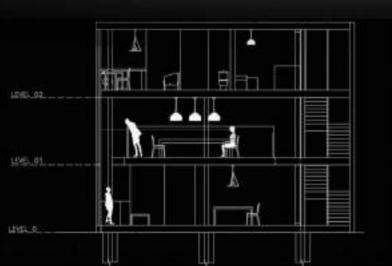

# LEVEL 0

STUDIO SPACE AND LIVING SPACE PLANS

油素

LEVEL 01

MATERIAL PALATE

WORN CONCRETE OFFERS PORCELAIN- THIN A NATURAL VET TEXTURED PORCELAIN THE TO ALLOW MATERIAL LIGHT THROUGHT

BLACK DYEG CONCRETE-TO GIVE CONTRAST

HARDWOODS FOR HARD FURNISHINGS