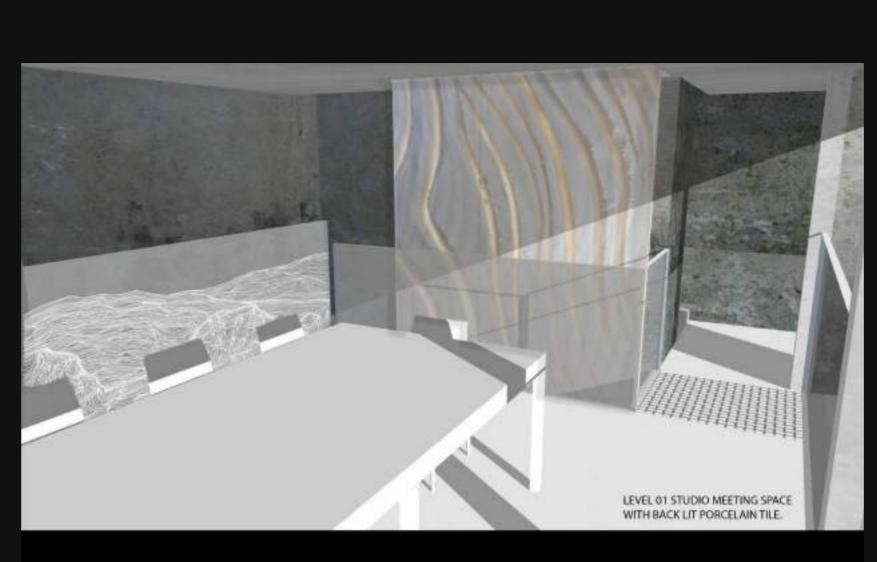

# LEVEL 0

STUDIO SPACE AND LIVING SPACE PLANS

油素

LEVEL 01

MATERIAL PALATE

WORN CONCRETE OFFERS PORCELAIN- THIN A NATURAL VET TEXTURED PORCELAIN THE TO ALLOW MATERIAL LIGHT THROUGHT

BLACK DYEG CONCRETE-TO GIVE CONTRAST

HARDWOODS FOR HARD FURNISHINGS