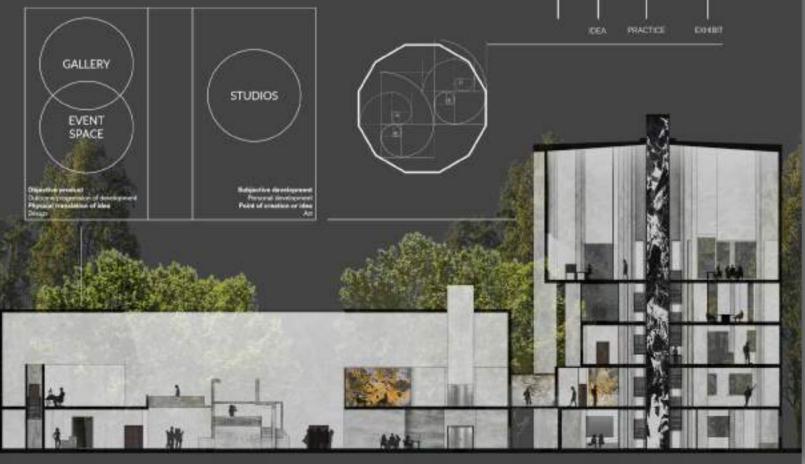

## STUDO PRAX

illing in the vibrant creative culture that Bristol has to offer, this creative studio and exhibition space takes stance within a range of historical design movements, whilst respecting its landscape and offering an innovative space for creative development.

historical structures in Bristol's water distribution development. This parasitic design engages with the existing structure demonstrating the pre-existing and on-going identity become dual

This design c

#### CREATIVE STUDIOS

The water tower design takes inspiration from its original Brutalist design. With contrasting new walls with the existing design, breatives can enjoy unique and justaposed structures with a range of spatial experiences. Both collaborative and independent work spaces are house within an inspirational natural view of Durdham Downs

GENERAL ARRANGEMENT PLANS

- 1. BLACK AND WHITE MARBLE
- WHITE PIGMENT CONCRETE
- 4, NATURAL BIO CONCRETE

MIDDLE - FEATURE WALL DESIGN

Centered within the atrium of the event and exhibition ives. This design translates abstract metanl objectively serving multiple functions. This ch maps the space mance and exhibits. The structu public and private realms