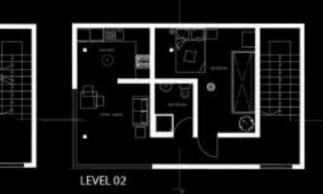

# LEVEL 0

STUDIO SPACE AND LIVING SPACE PLANS

油素

LEVEL 01

MATERIAL PALATE

WORN CONCRETE OFFERS PORCELAIN- THIN A NATURAL VET TEXTURED PORCELAIN THE TO ALLOW MATERIAL LIGHT THROUGHT

BLACK DYEG CONCRETE-TO GIVE CONTRAST